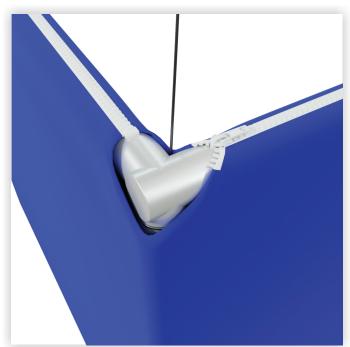

**Step 3**Pull the cable through the opening in the fabric.
Close the zippers.

<sup>\*</sup>Hanging cables are not included in the kit, to be provided by on-site rigging team.