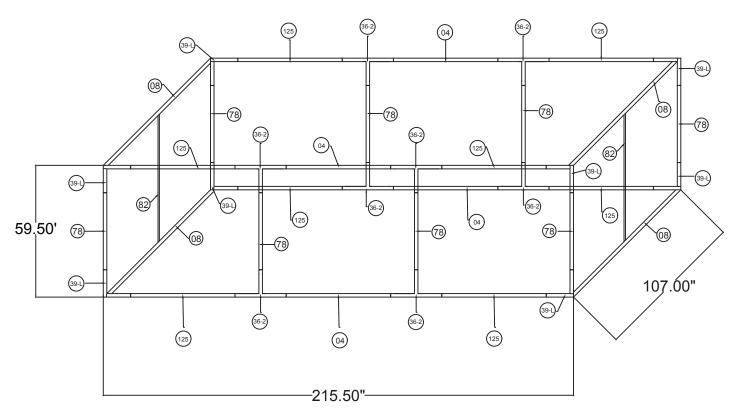

## RHS1860

| 18'L x 9'w x 5'h Rectangular<br>Hanging Sign |                   |
|----------------------------------------------|-------------------|
| Qty.                                         | Part Number       |
| 8                                            | WLM#039L-US       |
| 8                                            | WLM#078           |
| 8                                            | WLM#125           |
| 4                                            | WLM#004           |
| 8                                            | WLM#036-2-US      |
| 4                                            | WLM#008           |
| 2                                            | WLM#082           |
| 2                                            | BGO-FABRIC-XL bag |